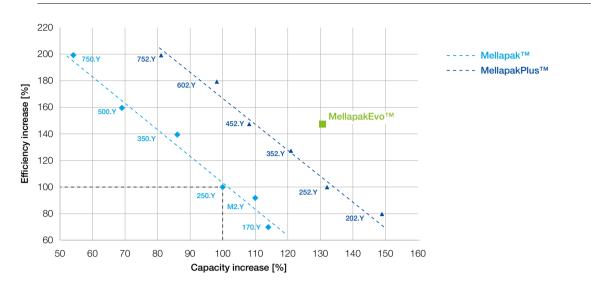

#### For vacuum operations:

## Key benefits

- Up to 40% more efficiency compared to MellapakPlus 252.Y at similar capacity
- Up to 20% more capacity compared to MellapakPlus 452.Y at similar efficiency

Columns packed with our latest structured packings and column internals will benefit from higher productivity, product purities and product yields, while simultaneously improving process sustainability by enhancing cost and energy efficiencies.