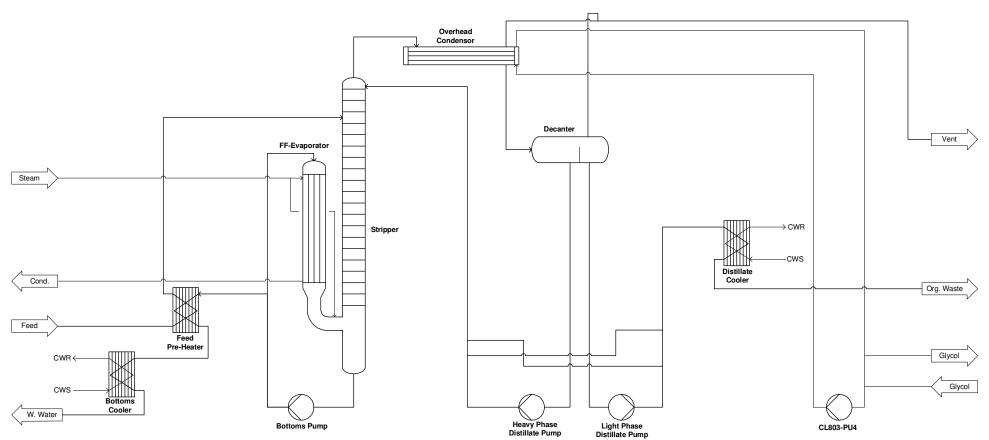

| <30% wt                                                                       |
| Contacts                      | Available on request                                                                                                                                                                                                                                                                                                                                                                                |                                                                               |



**Process Flow Diagram of Wastewater Stripper Plant** 

**SULZER** 

## Project Profile Process Plant Solutions

## **SULZER**

### **3D Model of Wastewater Stripper Plant**







### Wastewater Stripper Module in Production in the Sulzer Assembly Shop