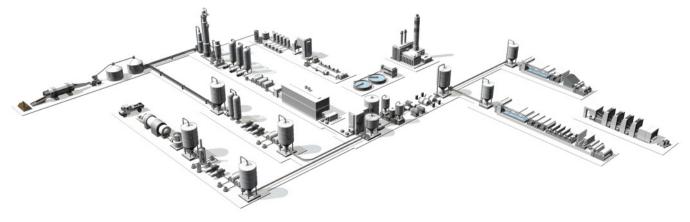

#### Single-stage pumps

AHLSTAR A and APT

AHLSTAR E/EPT range

AHLSTAR WPP/T range

AHLSTAR NPP/T range

SNS process pumps

CPE process pumps

A, N and W self-priming and gas removal pumps